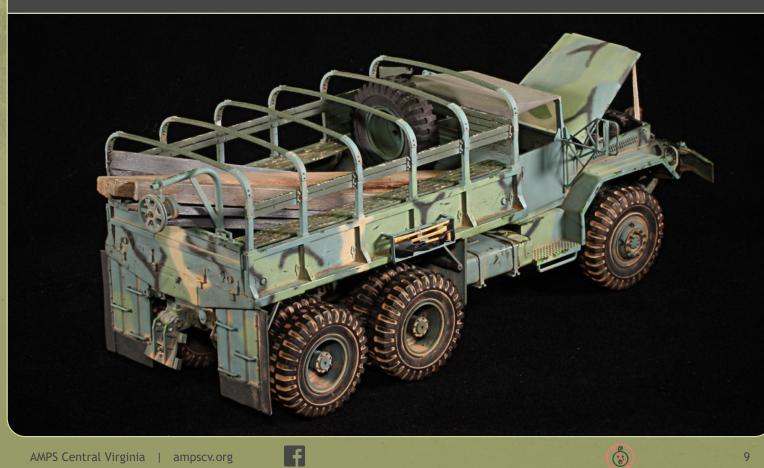

to remove in ssome areas, particularly the turret.

Hobby Link US M125 10-ton 6x6 in 1:35 scale by Glen Martin

The biggest obstacle to overcome was the frame warping, which defied attempts to straighten by using hot water. Eventually, the frame was cut in five places to allow leveling. 3D layering marks were prominent on the tires, hood and canvas cabin cover.

The windshield part was too thick and replaced with clear acetate from product packaging. The bed was chipped with various colors to simulate wear. Spiderwire braided fishing line was wrapped around the winch spool.