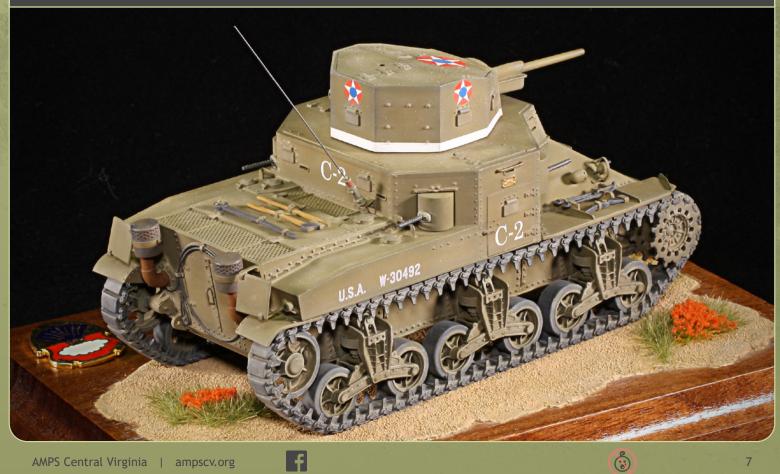

f

6

Vargas Scale Models US M2A1 in 1:35 scale by Mike Petty

Mike upgraded the pioneer tools and antenna base with resin parts from Formations. The ground-mount .30 cal MG was added from parts spares and detailed with lead foil. Second Armored Division markings from Decal Maniacs were substituted for the kit ones, but the white was not opaque enough and was touched up by hand. The Olive Drab is shade #25 from Mission Models.