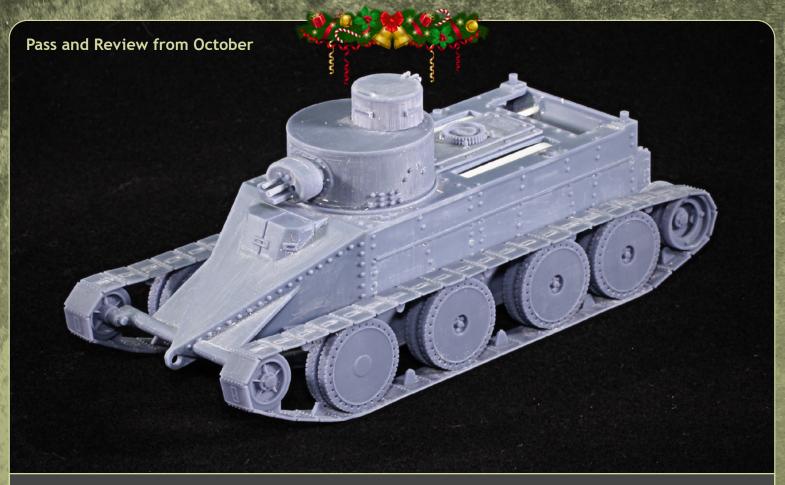

Vargas Scale Models US Christie M1931 in 1:35 scale by Mike Petty

The voids below the engine deck were filled with styrene and exhaust pipe ends added because they would be visible through the grill. The 3D layering lines were difficult

to remove in ssome areas, particularly the turret.

Hobby Link US M125 10-ton 6x6 in 1:35 scale by Glen Martin

The biggest obstacle to overcome was the frame warping, which defied attempts to straighten by using hot water. Eventually, the frame was cut in five places to allow leveling. 3D layering marks were prominent on the tires, hood and canvas cabin cover.