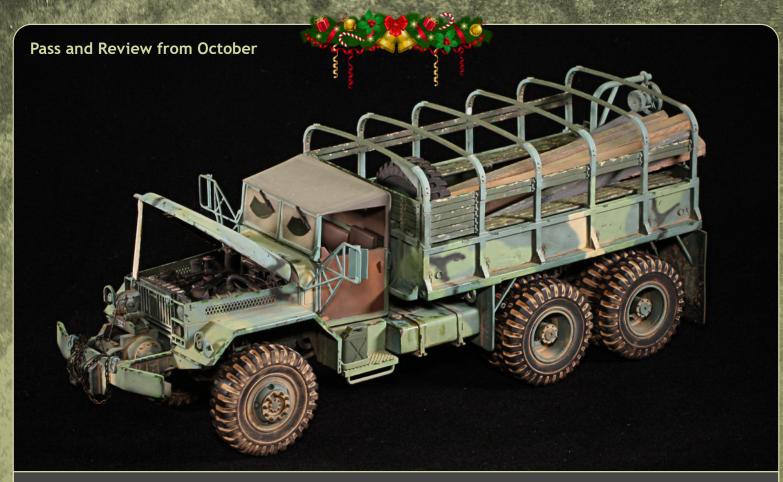

to remove in ssome areas, particularly the turret.

Hobby Link US M125 10-ton 6x6 in 1:35 scale by Glen Martin

The biggest obstacle to overcome was the frame warping, which defied attempts to straighten by using hot water. Eventually, the frame was cut in five places to allow leveling. 3D layering marks were prominent on the tires, hood and canvas cabin cover.

The windshield part was too thick and replaced with clear acetate from product packaging. The bed was chipped with various colors to simulate wear. Spiderwire braided fishing line was wrapped around the winch spool.