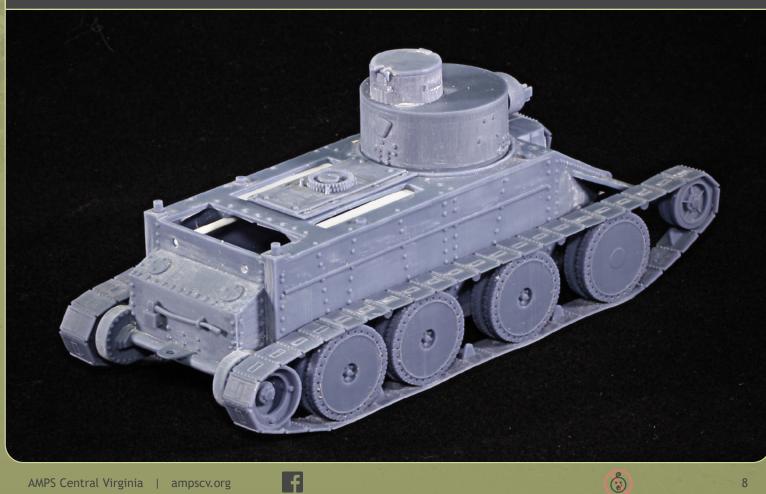

Vargas Scale Models US Christie M1931 in 1:35 scale by Mike Petty

The voids below the engine deck were filled with styrene and exhaust pipe ends added because they would be visible through the grill. The 3D layering lines were difficult