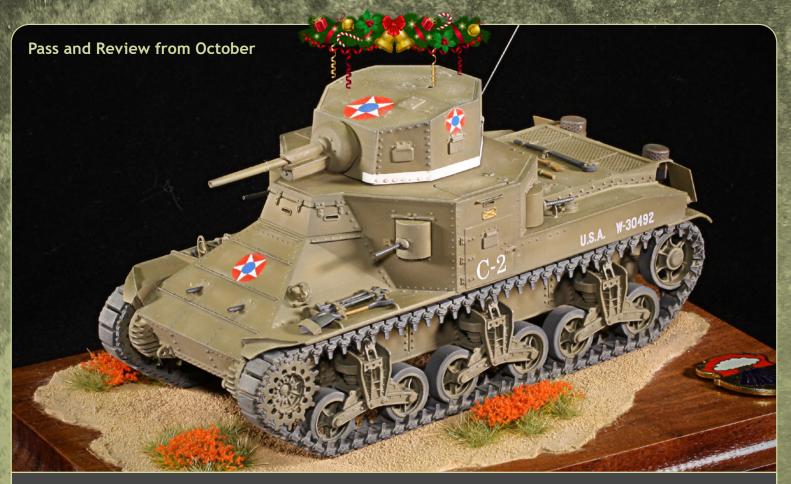

f

6

Vargas Scale Models US M2A1 in 1:35 scale by Mike Petty

Mike upgraded the pioneer tools and antenna base with resin parts from Formations. The ground-mount .30 cal MG was added from parts spares and detailed with lead foil. Second Armored Division markings from Decal Maniacs were substituted for the kit ones, but the white was not opaque enough and was touched up by hand. The Olive Drab is shade #25 from Mission Models.